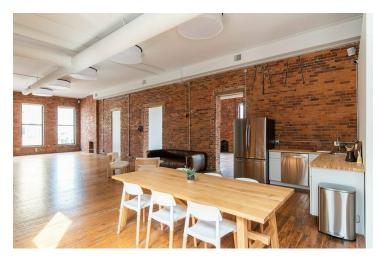

## For Lease 147-153 E. Main Street Property Photographs

# For Lease 147-153 E. Main Street Property Photographs

#### **Property Features**

- Prime Downtown Columbus Location
- ±3,256 SF Creative Loft Space
- Exposed Brick, Hardwood Floors & 13 ft Ceilings
- · Large Windows Providing Abundant Natural Light
- · Kitchen / Lounge Area
- In-Suite Restroom
- Access to Passenger & Freight Elevator
- High Visibility Corner w/ Building Signage Available
- Street Parking & Parking Lots Nearby
- Easy Access to Highways
- Numerous Amenities Nearby including Restaurants, Hotels, Columbus Commons, and Bicentennial Park