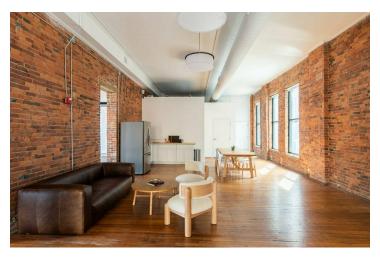

## For Lease 147-153 E. Main Street Property Photographs

# For Lease 147-153 E. Main Street Property Photographs

#### **Property Features**

- Prime Downtown Columbus Location
- ±3,256 SF Creative Loft Space
- Exposed Brick, Hardwood Floors & 13 ft Ceilings
- · Large Windows Providing Abundant Natural Light
- · Kitchen / Lounge Area
- In-Suite Restroom
- Access to Passenger & Freight Elevator
- High Visibility Corner w/ Building Signage Available
- Street Parking & Parking Lots Nearby
- Easy Access to Highways
- Numerous Amenities Nearby including Restaurants, Hotels, Columbus Commons, and Bicentennial Park