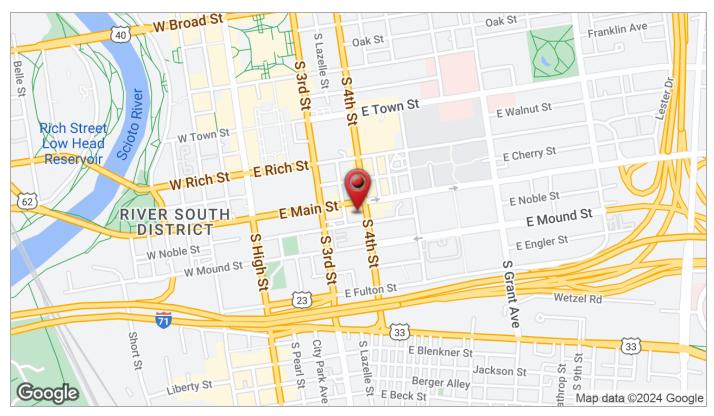

Lease Rate: \$22.00 SF/Yr (Full Service)



For more information:

#### Peter Merkle

614 629 5240 • pmerkle@ohioequities.com

#### Philip Bird, SIOR

614 629 5296 • pbird@ohioequities.com



NAI Ohio Equities | 605 S Front Street Suite 200, Columbus, OH 43215 | +1 614 224 2400



## For Lease 147-153 E. Main Street Available Space



SPACE SPACE USE LEASE RATE LEASE TYPE SIZE (SF) AVAILABILITY

Suite 200 Creative/Loft \$22.00 SF/YR Full Service 3,256 SF NOW





## For Lease 147-153 E. Main Street Property Photographs

















## For Lease 147-153 E. Main Street Property Photographs















# For Lease 147-153 E. Main Street Property Photographs















#### For Lease 147-153 E. Main Street Nearby Amenities







#### For Lease 147-153 E. Main Street Location Maps