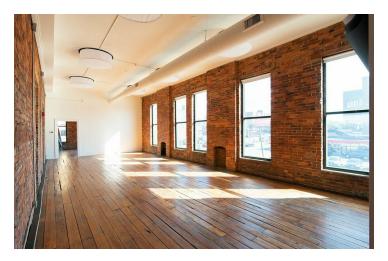

#### **Property Features**

- Prime Downtown Columbus Location
- ±3,256 SF Creative Loft Space
- Exposed Brick, Hardwood Floors & 13 ft Ceilings
- · Large Windows Providing Abundant Natural Light
- · Kitchen / Lounge Area
- In-Suite Restroom
- Access to Passenger & Freight Elevator
- High Visibility Corner w/ Building Signage Available
- Street Parking & Parking Lots Nearby
- Easy Access to Highways
- Numerous Amenities Nearby including Restaurants, Hotels, Columbus Commons, and Bicentennial Park

## For Lease 147-153 E. Main Street Property Photographs

# For Lease 147-153 E. Main Street Property Photographs