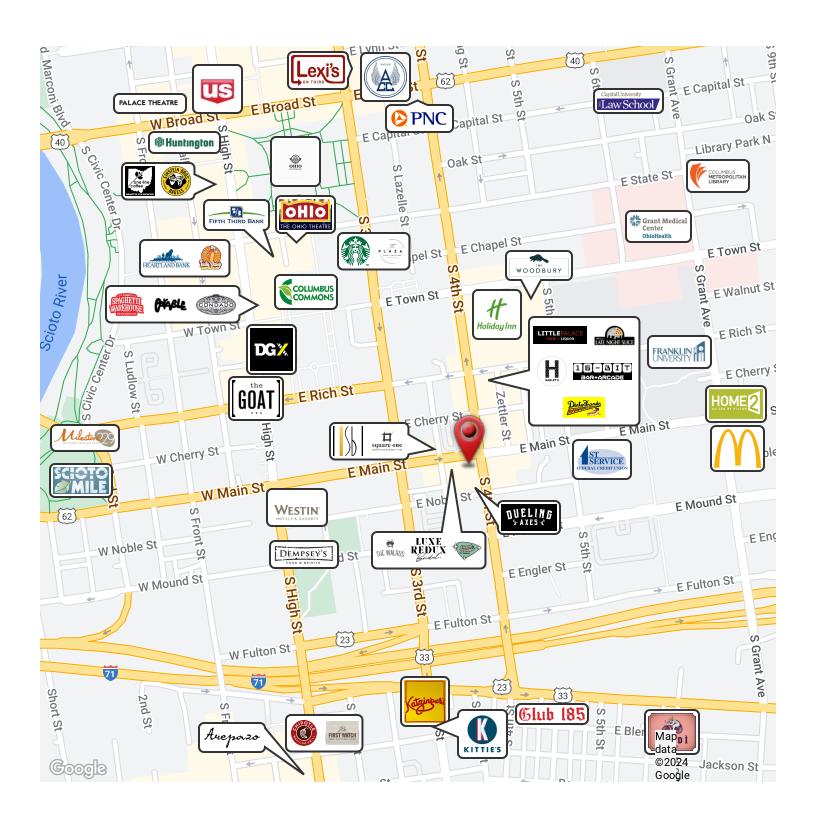

taurants, Hotels, Columbus Commons, and Bicentennial Park

Lease Rate: \$22.00 SF/Yr (Full Service)



For more information:

#### Peter Merkle

614 629 5240 • pmerkle@ohioequities.com

#### Philip Bird, SIOR

614 629 5296 • pbird@ohioequities.com



NAI Ohio Equities | 605 S Front Street Suite 200, Columbus, OH 43215 | +1 614 224 2400



## For Lease 147-153 E. Main Street Available Space



SPACE SPACE USE LEASE RATE LEASE TYPE SIZE (SF) AVAILABILITY

Suite 200 Creative/Loft \$22.00 SF/YR Full Service 3,256 SF NOW





## For Lease 147-153 E. Main Street Property Photographs

















## For Lease 147-153 E. Main Street Property Photographs















# For Lease 147-153 E. Main Street Property Photographs















#### For Lease 147-153 E. Main Street Nearby Amenities







#### For Lease 147-153 E. Main Street Location Maps