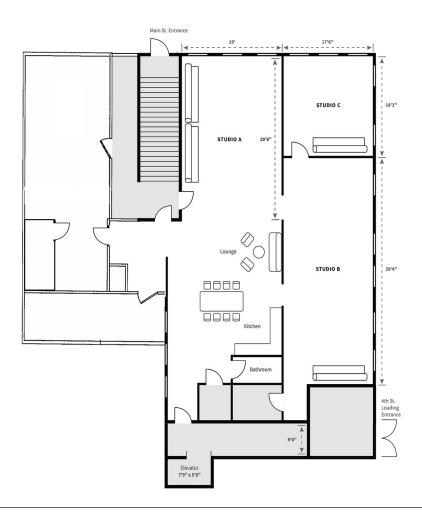

## For Lease 147-153 E. Main Street Available Space

SPACE SPACE USE LEASE RATE LEASE TYPE SIZE (SF) AVAILABILITY

Suite 200 Creative/Loft \$22.00 SF/YR Full Service 3,256 SF NOW