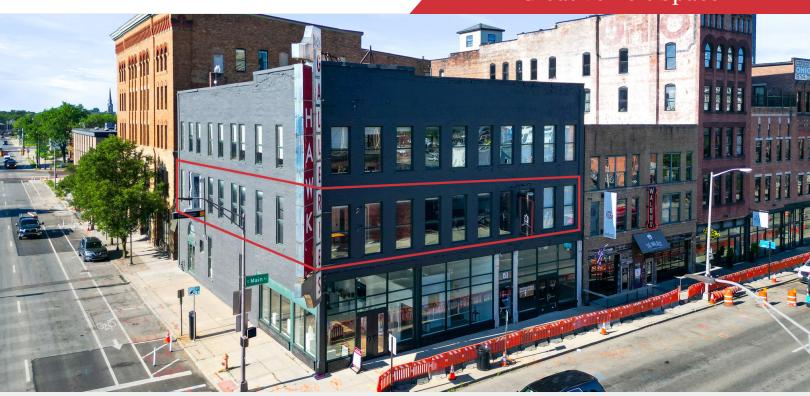

## For Lease ±3,256 SF Creative Loft Space

#### 147-153 E. Main Street

147-153 E. Main Street, Columbus, Ohio 43215

#### **Property Features**

- Prime Downtown Columbus Location
- ±3,256 SF Creative Loft Space
- Exposed Brick, Hardwood Floors & 13 ft Ceilings
- · Large Windows Providing Abundant Natural Light
- · Kitchen / Lounge Area
- In-Suite Restroom
- Access to Passenger & Freight Elevator
- High Visibility Corner w/ Building Signage Available
- Street Parking & Parking Lots Nearby
- Easy Access to Highways
- Numerous Amenities Nearby including Restaurants, Hotels, Columbus Commons, and Bicentennial Park